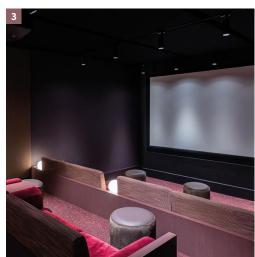

- Screening Room
- Arrival lounge
- Touchdown Zone
- · Booth seating and meeting spaces
- Breakout spaces

- Podcast Room

- Refreshments Bar

#### Every detail matters and we have considered them all

With a concierge style front-desk, plug and play connectivity, breakout space, cycle hub and 13 seat screening room, Northspring provides a full range of high-quality amenities. This sits alongside initiatives that will help you become a part of this exciting community.