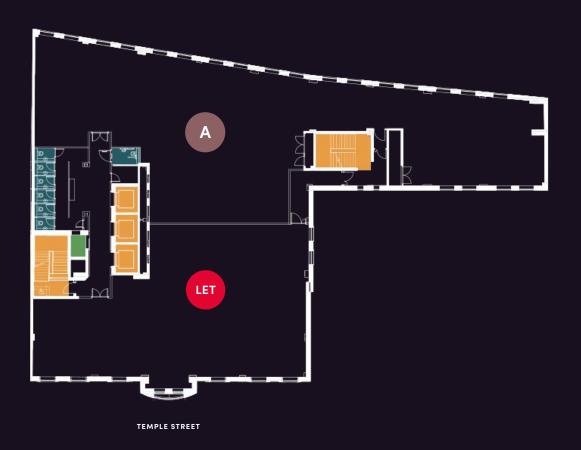

# GROUND FLOOR

| LEISURE SPACE | SQ M | SQ FT |
|---------------|------|-------|
| A             |      | LET   |

| The Club                  |   |
|---------------------------|---|
| Zoom Booth & Podcast Room |   |
| Stairwell / Lift Access   |   |
| Toilets                   | • |

<sup>\*</sup>Indicative location

<sup>\*\*</sup> All measurements are subject to change