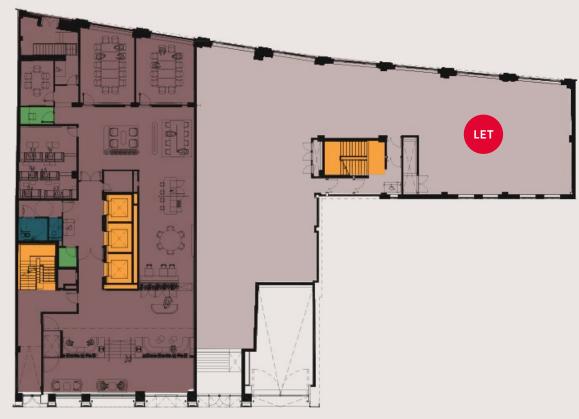

# GROUND FLOOR

| LEISURE SPACE | SQ M | SQ FT |
|---------------|------|-------|
| A             |      | LET   |

| The Club                  |   |
|---------------------------|---|
| Zoom Booth & Podcast Room |   |
| Stairwell / Lift Access   |   |
| Toilets                   | • |

<sup>\*</sup>Indicative location

<sup>\*\*</sup> All measurements are subject to change