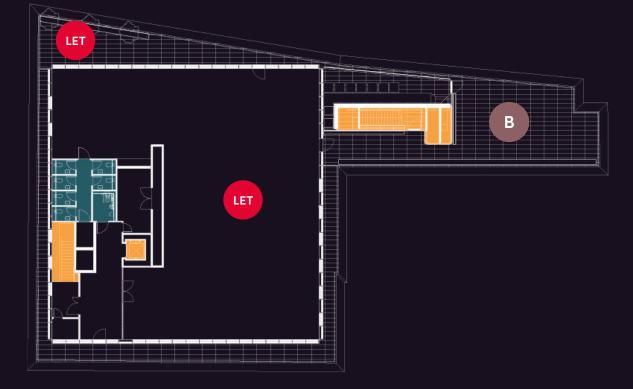

# FLOOR TWO

| OFFICE SPACE   | SQ M | SQ FT |
|----------------|------|-------|
| A B C Combined | 455  | 4,903 |
| D              |      | LET   |
| E              |      | LET   |

| The Galley              |   |
|-------------------------|---|
| Zoom Booth              | • |
| Stairwell / Lift Access | • |
| Toilets                 |   |

<sup>\*</sup>Indicative location

<sup>\*\*</sup> All measurements are subject to change