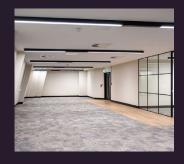

#### THE WORKSPACE

Light bright and airy private offices designed to fit the needs of your business

- Beautifully remodelled workspace
- Flexible suites from 1,100 sq ft
- Zoom booths on every floor
- Pre-connected with high speed broadband
- Fast delivery furniture packages available
- Fully serviced kitchenette on each floor

Boasting 24 suites over 7 floors, you have the option to take one or multiple suites to fit the needs of your business.

Our high-spec fixtures and fittings combined with the latest workspace technologies make working from Northspring seamless.