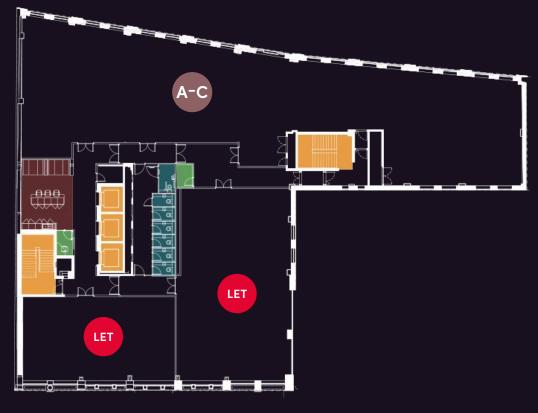

# FLOOR TWO

| OFFICE SPACE   | SQ M | SQ FT |
|----------------|------|-------|
| A B C Combined | 455  | 4,903 |
| D              |      | LET   |
| E              |      | LET   |

| The Galley              |   |
|-------------------------|---|
| Zoom Booth              | • |
| Stairwell / Lift Access | • |
| Toilets                 |   |

<sup>\*</sup>Indicative location

<sup>\*\*</sup> All measurements are subject to change