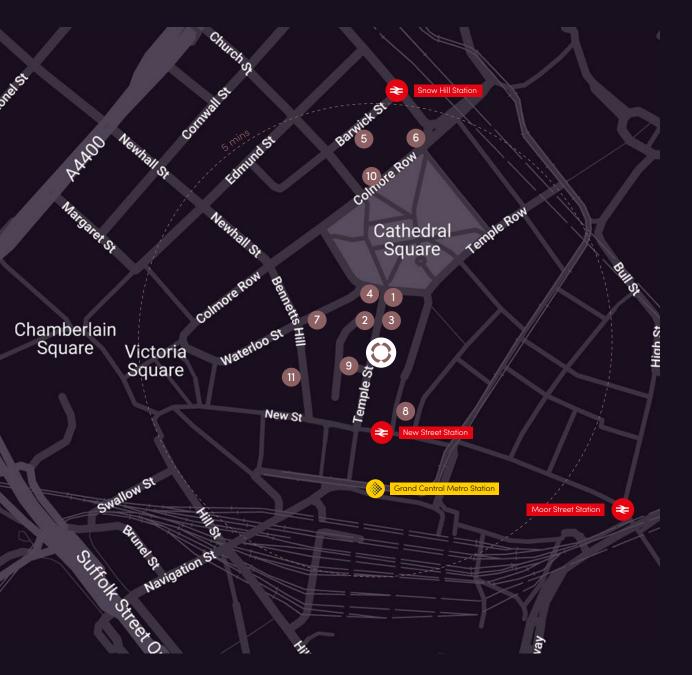

# PERFECTLY POSITIONED

#### 31 Temple Street, Birmingham B2 5DB

Northspring is perfectly located to give you access to all Birmingham City Centre has to offer. Northspring couldn't be better positioned for transport links, with the city's main bus, Metro and train stations all within 10 minutes on foot, it is simple to travel to all major connections across the country.

Birmingham's business, shopping and leisure districts such as Colmore Business District, Chinatown and the Jewellery Quarter are minutes away.

|               | The Ivy                 | ON FOOT                   |          |
|---------------|-------------------------|---------------------------|----------|
| 2.            | San Carlo               | New Street Station        | 3 mins   |
|               |                         | Snow Hill Station         | 4 mins   |
| 3.            | The Oyster Club         | Moor Street Station       | 8 mins   |
| 4.            | Fumo                    | Colmore Business District | 3 mins   |
|               | Tamo                    | Chinatown                 | 9 mins   |
| 5.            | Tattu                   | Jewellery Quarter         | 15 mins  |
| 6.            | 200 Degrees             | RAIL                      |          |
| 7.            | Cosy Club               | Birmingham Airport        | 13 mins  |
| 8.            | Tesco Express           | London 1.                 | .5 hours |
| iesco Express | resco Express           | Edinburgh 4.              | .5 hours |
| 9.            | Flight Club             | Manchester 1.             | .5 hours |
| 10.           | The Alchemist           | Leeds                     | 2 hours  |
| THE AICHEMISI | THE AICHEITIS           | Liverpool 1.              | .5 hours |
| 11.           | Rudy's Neapolitan Pizza | Newcastle 3.              | .5 hours |
|               |                         |                           |          |