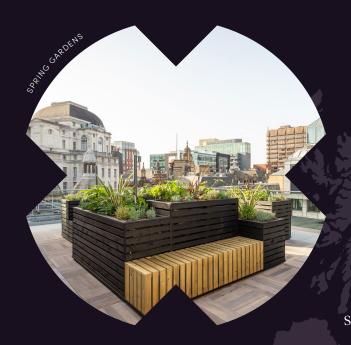

#### THE DECK

Enjoy stunning views of Birmingham's skyline from Northspring's private roof terrace:

- Outdoor seating area
- Space for al-fresco meetings
- Space for rest and relaxation
- Plants and fresh herbs
- Perfect for post-work drinks