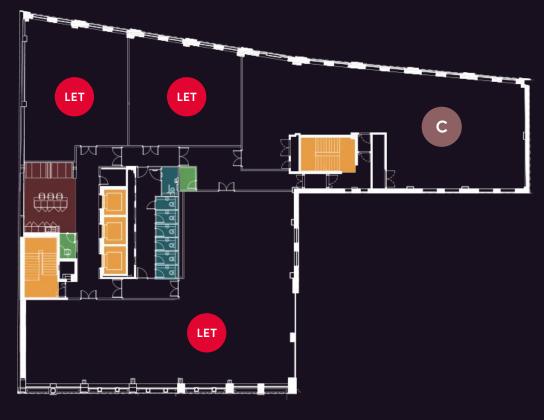

# FLOOR THREE

| OFFICE SPACE | SQ M | SQ FT |
|--------------|------|-------|
| A            |      | LET   |
| В            |      | LET   |
| С            | 240  | 2,590 |
| D E Combined |      | LET   |

| The Galley              |   |
|-------------------------|---|
| Zoom Booth              | • |
| Stairwell / Lift Access | • |
| Toilets                 |   |

<sup>\*</sup>Indicative location

<sup>\*\*</sup> All measurements are subject to change