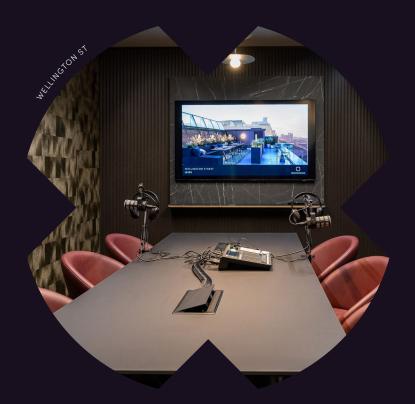

#### THE CLUB

The brand new, in-house business lounge, The Club, is an elegant communal space, complete with members club ambience. Designed around the concepts of luxury and functionality the space encourages social interaction, casual and professional collaboration and coworking within our community.

- Screening Room
- Arrival lounge
- Touchdown Zone
- · Booth seating and meeting spaces
- Breakout spaces

- Podcast Room

- Refreshments Bar