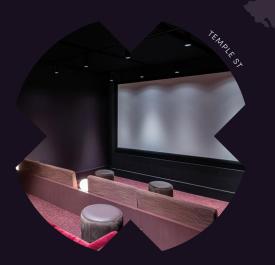

- Screening Room
- Arrival lounge
- Touchdown Zone
- · Booth seating and meeting spaces
- Breakout spaces

- Podcast Room

- Refreshments Bar

#### Every detail matters and we have considered them all

With a concierge style front-desk, plug and play connectivity, breakout space, cycle hub and 13 seat screening room, Northspring provides a full range of high-quality amenities. This sits alongside initiatives that will help you become a part of this exciting community.