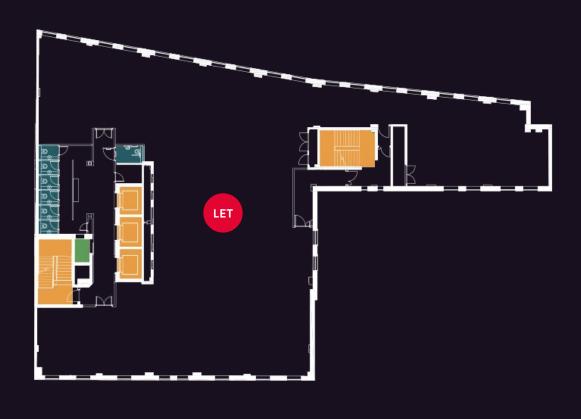

# FLOOR ONE

| OFFICE SPACE |              | SQ M | SQ FT |
|--------------|--------------|------|-------|
| A            |              |      | LET   |
| В            |              |      | LET   |
| С            | Fully Fitted | 239  | 2,576 |
| D            |              |      | LET   |
| Е            |              | 190  | 2,052 |

| The Galley              |   |
|-------------------------|---|
| Zoom Booth              | • |
| Stairwell / Lift Access | • |
| Toilets                 |   |

TEMPLE STREET

<sup>\*</sup>Indicative location

<sup>\*\*</sup> All measurements are subject to change