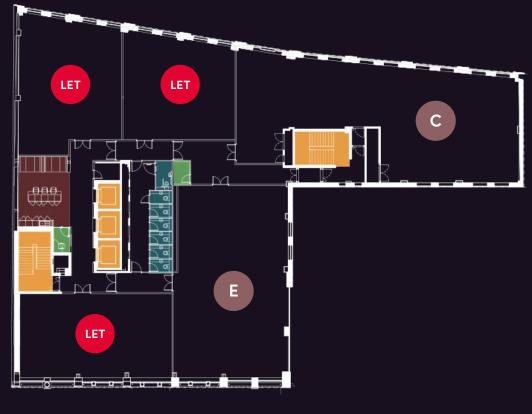

# FLOOR ONE

| OFFICE SPACE |              | SQ M | SQ FT |
|--------------|--------------|------|-------|
| A            |              |      | LET   |
| В            |              |      | LET   |
| С            | Fully Fitted | 239  | 2,576 |
| D            |              |      | LET   |
| Е            |              | 190  | 2,052 |

| The Galley              |   |
|-------------------------|---|
| Zoom Booth              | • |
| Stairwell / Lift Access | • |
| Toilets                 |   |

TEMPLE STREET

<sup>\*</sup>Indicative location

<sup>\*\*</sup> All measurements are subject to change