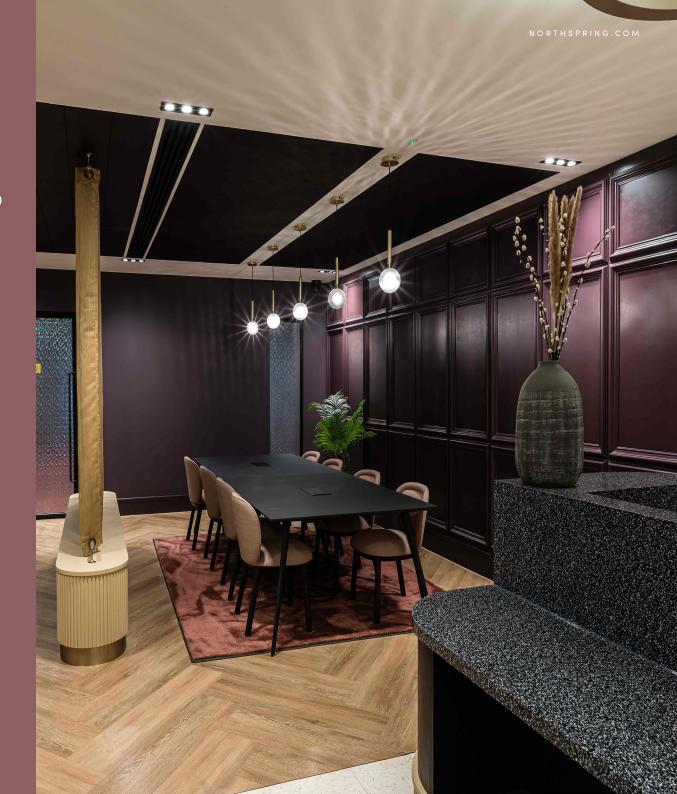

#### THE CLUB

The brand new, in-house business lounge, The Club, is an elegant communal space, complete with members club ambience. Designed around the concepts of luxury and functionality the space encourages social interaction, casual and professional collaboration and coworking within our community.

- Screening Room
- Arrival lounge
- Touchdown Zone
- · Booth seating and meeting spaces
- Breakout spaces

- Podcast Room

- Refreshments Bar